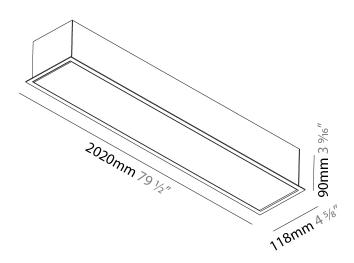

Length (mm): 2020

Length (in): 79 ½

Width (mm): 118

Width (in): 4 ½

Height (mi): 90

Height (in): 3 ½

Ceiling Thickness (mm): 10 / 12.5 / 15 / 25 / 30

Ceiling Thickness (in): 3/8 or 1/2 or 9/16 or 1 or 1 3/16

Min. Recessing Depth (mm): 145 Min. Recessing Depth (in):  $5^{11}/_{16}$ 

Light Distribution: Direct

Weight (kg): 9.296 Weight (lbs): 20.45

Diffuser: PMMA - Opal or Micro-Prism

Fixture Finish: ANA / SSR / BKV / CWI / CRY / HAB /MSR / UFT / ITA / RUA / OGR / FTG / MYG / RWR / LOD / PUS / FRO / FUP / KIA / POP / BLS / SPG / MEY / GOH / GUM / CHC / COM / ABZ / JAG / OBR / MOS / ROR

Fixture Material: Aluminum

Cut-out Measurements: 2010mm / 79 1/8" x 107mm / 4 3/16"