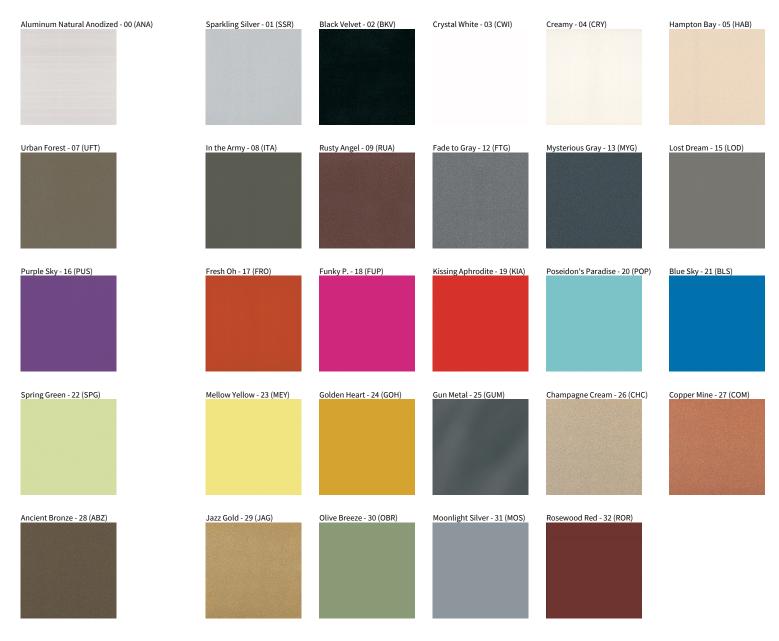

### **IDAHO**

COLOR FINISH CHART

| PROJECT   |  |  |
|-----------|--|--|
| TYPE      |  |  |
| SPECIFIER |  |  |
| QUANTITY  |  |  |
| DATE      |  |  |

### **Fixture Finish**

**Digital:** Not all screens are calibrated the same, and therefore, colors will appear differently between screens. **Physical:** When texture is involved, there will be variations in color, character and tone within a product series and between product families.

Gun Metal: No Gun Metal finish is alike. It combines a mixture of transparent and black color particles which ensures a highly individual effect and no luminaire being identical. Champagne Cream, Copper Mine, Ancient Bronze + Jazz Gold: These finishes have slight fading from specific powder coating production. Each luminaire will slightly vary.