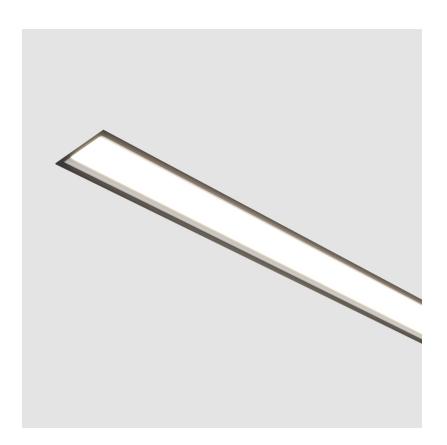

### **GENERAL**

| Series: Idaho              |  |
|----------------------------|--|
| Subseries: Idaho 100       |  |
| Brand: Prolicht            |  |
| Division: Architectural    |  |
| Mounting Type: Recessed    |  |
| Mounting Location: Ceiling |  |
| Subcategory: Profile       |  |

| Mounting Type: Recessed                                   |
|-----------------------------------------------------------|
| Mounting Location: Ceiling                                |
| Subcategory: Profile                                      |
| PHYSICAL                                                  |
| Shape: Rectangle                                          |
| Length (mm): 900                                          |
| Length (in): 35 7/16                                      |
| Width (mm): 118                                           |
| Width (in): 4 ½                                           |
| Height (mm): 90                                           |
| Height (in): 3 <sup>9</sup> / <sub>16</sub>               |
| Ceiling Thickness (mm): 10 / 12.5 / 15 / 25 / 30          |
| Ceiling Thickness (in): 3/8 or 1/2 or 9/16 or 1 or 1 3/16 |
| Min. Recessing Depth (mm): 145                            |
| Min. Recessing Depth (in): 5 11/16                        |
| Light Distribution: Direct                                |
|                                                           |