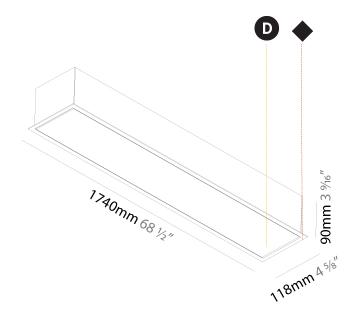

| Division: Architectural                                                    |        |
|----------------------------------------------------------------------------|--------|
| Mounting Type: Recessed                                                    |        |
| Mounting Location: Ceiling                                                 |        |
| Subcategory: Profile                                                       |        |
| PHYSICAL                                                                   |        |
| Shape: Rectangle                                                           |        |
| Length (mm): 1740                                                          |        |
| Length (in): 68 ½                                                          |        |
| Width (mm): 118                                                            |        |
| Width (in): 4 <sup>5</sup> / <sub>8</sub>                                  |        |
| Height (mm): 90                                                            |        |
| Height (in): 3 % 16                                                        |        |
| Ceiling Thickness (mm): 10 / 12.5 / 15 / 25 / 30                           |        |
| Ceiling Thickness (in): 3/8 or 1/2 or 9/16 or 1 or 1 3/16                  |        |
| Min. Recessing Depth (mm): 145                                             |        |
| Min. Recessing Depth (in): 5 11/16                                         |        |
| Light Distribution: Direct                                                 |        |
| Weight (kg): 8.078                                                         |        |
| Weight (lbs): 17.77                                                        |        |
| Diffuser: PMMA - Opal or Micro-Prism                                       |        |
| First-one Finish ANIA / CCD / DIO/ / CON/ / CDV / LIAD /MCD / LIET / LTA / | DILA / |

Fixture Material: Aluminum

Cut-out Measurements: 1730mm / 68 1/8" x 107mm / 4 3/16"