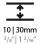

| Mounting Type: Recessed                                   |
|-----------------------------------------------------------|
| Mounting Location: Ceiling                                |
| Subcategory: Profile                                      |
| PHYSICAL                                                  |
| Shape: Rectangle                                          |
| Length (mm): 900                                          |
| Length (in): 35 7/16                                      |
| Width (mm): 118                                           |
| Width (in): 4 ½                                           |
| Height (mm): 90                                           |
| Height (in): 3 <sup>9</sup> / <sub>16</sub>               |
| Ceiling Thickness (mm): 10 / 12.5 / 15 / 25 / 30          |
| Ceiling Thickness (in): 3/8 or 1/2 or 9/16 or 1 or 1 3/16 |
| Min. Recessing Depth (mm): 145                            |
| Min. Recessing Depth (in): 5 11/16                        |
| Light Distribution: Direct                                |
|                                                           |

| Division. Architecturat                                   |
|-----------------------------------------------------------|
| Mounting Type: Recessed                                   |
| Mounting Location: Ceiling                                |
| Subcategory: Profile                                      |
| PHYSICAL                                                  |
| Shape: Rectangle                                          |
| Length (mm): 1180                                         |
| Length (in): 46 $\frac{7}{16}$                            |
| Width (mm): 118                                           |
| Width (in): 4 ½                                           |
| Height (mm): 90                                           |
| Height (in): 3 % 16                                       |
| Ceiling Thickness (mm): 10 / 12.5 / 15 / 25 / 30          |
| Ceiling Thickness (in): 3/8 or 1/2 or 9/16 or 1 or 1 3/16 |
| Min. Recessing Depth (mm): 145                            |
| Min. Recessing Depth (in): 5 11/16                        |
| Light Distribution: Direct                                |
| Weight (kg): 5.556                                        |
| Weight (lbs): 12.22                                       |

| Diana. Fromene                                                                                                                                                                                                                                                                                                                                                                                                                                                                                                                                                                                                                                                                                                                                                                                                                                                                                                                                                                                                                                                                                                                                                                                                                                                                                                                                                                                                                                                                                                                                                                                                                                                                                                                                                                                                                                                                                                                                                                                                                                                                                                                 |
|--------------------------------------------------------------------------------------------------------------------------------------------------------------------------------------------------------------------------------------------------------------------------------------------------------------------------------------------------------------------------------------------------------------------------------------------------------------------------------------------------------------------------------------------------------------------------------------------------------------------------------------------------------------------------------------------------------------------------------------------------------------------------------------------------------------------------------------------------------------------------------------------------------------------------------------------------------------------------------------------------------------------------------------------------------------------------------------------------------------------------------------------------------------------------------------------------------------------------------------------------------------------------------------------------------------------------------------------------------------------------------------------------------------------------------------------------------------------------------------------------------------------------------------------------------------------------------------------------------------------------------------------------------------------------------------------------------------------------------------------------------------------------------------------------------------------------------------------------------------------------------------------------------------------------------------------------------------------------------------------------------------------------------------------------------------------------------------------------------------------------------|
| Division: Architectural                                                                                                                                                                                                                                                                                                                                                                                                                                                                                                                                                                                                                                                                                                                                                                                                                                                                                                                                                                                                                                                                                                                                                                                                                                                                                                                                                                                                                                                                                                                                                                                                                                                                                                                                                                                                                                                                                                                                                                                                                                                                                                        |
| Mounting Type: Recessed                                                                                                                                                                                                                                                                                                                                                                                                                                                                                                                                                                                                                                                                                                                                                                                                                                                                                                                                                                                                                                                                                                                                                                                                                                                                                                                                                                                                                                                                                                                                                                                                                                                                                                                                                                                                                                                                                                                                                                                                                                                                                                        |
| Mounting Location: Ceiling                                                                                                                                                                                                                                                                                                                                                                                                                                                                                                                                                                                                                                                                                                                                                                                                                                                                                                                                                                                                                                                                                                                                                                                                                                                                                                                                                                                                                                                                                                                                                                                                                                                                                                                                                                                                                                                                                                                                                                                                                                                                                                     |
| Subcategory: Profile                                                                                                                                                                                                                                                                                                                                                                                                                                                                                                                                                                                                                                                                                                                                                                                                                                                                                                                                                                                                                                                                                                                                                                                                                                                                                                                                                                                                                                                                                                                                                                                                                                                                                                                                                                                                                                                                                                                                                                                                                                                                                                           |
| PHYSICAL                                                                                                                                                                                                                                                                                                                                                                                                                                                                                                                                                                                                                                                                                                                                                                                                                                                                                                                                                                                                                                                                                                                                                                                                                                                                                                                                                                                                                                                                                                                                                                                                                                                                                                                                                                                                                                                                                                                                                                                                                                                                                                                       |
| Shape: Rectangle                                                                                                                                                                                                                                                                                                                                                                                                                                                                                                                                                                                                                                                                                                                                                                                                                                                                                                                                                                                                                                                                                                                                                                                                                                                                                                                                                                                                                                                                                                                                                                                                                                                                                                                                                                                                                                                                                                                                                                                                                                                                                                               |
| Length (mm): 1460                                                                                                                                                                                                                                                                                                                                                                                                                                                                                                                                                                                                                                                                                                                                                                                                                                                                                                                                                                                                                                                                                                                                                                                                                                                                                                                                                                                                                                                                                                                                                                                                                                                                                                                                                                                                                                                                                                                                                                                                                                                                                                              |
| Length (in): $57\frac{1}{2}$                                                                                                                                                                                                                                                                                                                                                                                                                                                                                                                                                                                                                                                                                                                                                                                                                                                                                                                                                                                                                                                                                                                                                                                                                                                                                                                                                                                                                                                                                                                                                                                                                                                                                                                                                                                                                                                                                                                                                                                                                                                                                                   |
| Width (mm): 118                                                                                                                                                                                                                                                                                                                                                                                                                                                                                                                                                                                                                                                                                                                                                                                                                                                                                                                                                                                                                                                                                                                                                                                                                                                                                                                                                                                                                                                                                                                                                                                                                                                                                                                                                                                                                                                                                                                                                                                                                                                                                                                |
| Width (in): 4 5/8                                                                                                                                                                                                                                                                                                                                                                                                                                                                                                                                                                                                                                                                                                                                                                                                                                                                                                                                                                                                                                                                                                                                                                                                                                                                                                                                                                                                                                                                                                                                                                                                                                                                                                                                                                                                                                                                                                                                                                                                                                                                                                              |
| Height (mm): 90                                                                                                                                                                                                                                                                                                                                                                                                                                                                                                                                                                                                                                                                                                                                                                                                                                                                                                                                                                                                                                                                                                                                                                                                                                                                                                                                                                                                                                                                                                                                                                                                                                                                                                                                                                                                                                                                                                                                                                                                                                                                                                                |
| Height (in): 3 % 16                                                                                                                                                                                                                                                                                                                                                                                                                                                                                                                                                                                                                                                                                                                                                                                                                                                                                                                                                                                                                                                                                                                                                                                                                                                                                                                                                                                                                                                                                                                                                                                                                                                                                                                                                                                                                                                                                                                                                                                                                                                                                                            |
| Ceiling Thickness (mm): 10 / 12.5 / 15 / 25 / 30                                                                                                                                                                                                                                                                                                                                                                                                                                                                                                                                                                                                                                                                                                                                                                                                                                                                                                                                                                                                                                                                                                                                                                                                                                                                                                                                                                                                                                                                                                                                                                                                                                                                                                                                                                                                                                                                                                                                                                                                                                                                               |
| Ceiling Thickness (in): 3/8 or 1/2 or 9/16 or 1 or 1 3/16                                                                                                                                                                                                                                                                                                                                                                                                                                                                                                                                                                                                                                                                                                                                                                                                                                                                                                                                                                                                                                                                                                                                                                                                                                                                                                                                                                                                                                                                                                                                                                                                                                                                                                                                                                                                                                                                                                                                                                                                                                                                      |
| Min. Recessing Depth (mm): 145                                                                                                                                                                                                                                                                                                                                                                                                                                                                                                                                                                                                                                                                                                                                                                                                                                                                                                                                                                                                                                                                                                                                                                                                                                                                                                                                                                                                                                                                                                                                                                                                                                                                                                                                                                                                                                                                                                                                                                                                                                                                                                 |
| Min. Recessing Depth (in): 5 11/16                                                                                                                                                                                                                                                                                                                                                                                                                                                                                                                                                                                                                                                                                                                                                                                                                                                                                                                                                                                                                                                                                                                                                                                                                                                                                                                                                                                                                                                                                                                                                                                                                                                                                                                                                                                                                                                                                                                                                                                                                                                                                             |
| Light Distribution: Direct                                                                                                                                                                                                                                                                                                                                                                                                                                                                                                                                                                                                                                                                                                                                                                                                                                                                                                                                                                                                                                                                                                                                                                                                                                                                                                                                                                                                                                                                                                                                                                                                                                                                                                                                                                                                                                                                                                                                                                                                                                                                                                     |
| Weight (kg): 6.771                                                                                                                                                                                                                                                                                                                                                                                                                                                                                                                                                                                                                                                                                                                                                                                                                                                                                                                                                                                                                                                                                                                                                                                                                                                                                                                                                                                                                                                                                                                                                                                                                                                                                                                                                                                                                                                                                                                                                                                                                                                                                                             |
| Weight (lbs): 14.90                                                                                                                                                                                                                                                                                                                                                                                                                                                                                                                                                                                                                                                                                                                                                                                                                                                                                                                                                                                                                                                                                                                                                                                                                                                                                                                                                                                                                                                                                                                                                                                                                                                                                                                                                                                                                                                                                                                                                                                                                                                                                                            |
| Diffuser: PMMA - Opal or Micro-Prism                                                                                                                                                                                                                                                                                                                                                                                                                                                                                                                                                                                                                                                                                                                                                                                                                                                                                                                                                                                                                                                                                                                                                                                                                                                                                                                                                                                                                                                                                                                                                                                                                                                                                                                                                                                                                                                                                                                                                                                                                                                                                           |
| $\label{eq:fixture} Finish: ANA / SSR / BKV / CWI / CRY / HAB / MSR / UFT / ITA / RUA / OGR / FTG / MYG / RWR / LOD / PUS / FRO / FUP / KIA / POP / BLS / SPG / FUR / RUA / POP / BLS / SPG / FUR / F$ |
|                                                                                                                                                                                                                                                                                                                                                                                                                                                                                                                                                                                                                                                                                                                                                                                                                                                                                                                                                                                                                                                                                                                                                                                                                                                                                                                                                                                                                                                                                                                                                                                                                                                                                                                                                                                                                                                                                                                                                                                                                                                                                                                                |

| Division: Architectural                                                    |        |
|----------------------------------------------------------------------------|--------|
| Mounting Type: Recessed                                                    |        |
| Mounting Location: Ceiling                                                 |        |
| Subcategory: Profile                                                       |        |
| PHYSICAL                                                                   |        |
| Shape: Rectangle                                                           |        |
| Length (mm): 1740                                                          |        |
| Length (in): 68 ½                                                          |        |
| Width (mm): 118                                                            |        |
| Width (in): 4 <sup>5</sup> / <sub>8</sub>                                  |        |
| Height (mm): 90                                                            |        |
| Height (in): 3 % 16                                                        |        |
| Ceiling Thickness (mm): 10 / 12.5 / 15 / 25 / 30                           |        |
| Ceiling Thickness (in): 3/8 or 1/2 or 9/16 or 1 or 1 3/16                  |        |
| Min. Recessing Depth (mm): 145                                             |        |
| Min. Recessing Depth (in): 5 11/16                                         |        |
| Light Distribution: Direct                                                 |        |
| Weight (kg): 8.078                                                         |        |
| Weight (lbs): 17.77                                                        |        |
| Diffuser: PMMA - Opal or Micro-Prism                                       |        |
| First-one Finish ANIA / CCD / DIO/ / CON/ / CDV / LIAD /MCD / LIET / LTA / | DILA / |

Length (mm): 2020

Length (in): 79 ½

Width (mm): 118

Width (in): 4 ½

Height (mi): 90

Height (in): 3 ½

Ceiling Thickness (mm): 10 / 12.5 / 15 / 25 / 30

Ceiling Thickness (in): 3/8 or 1/2 or 9/16 or 1 or 1 3/16