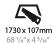

Fixture Material: Aluminum

Cut-out Measurements: 1730mm / 68 1/8" x 107mm / 4 3/16"