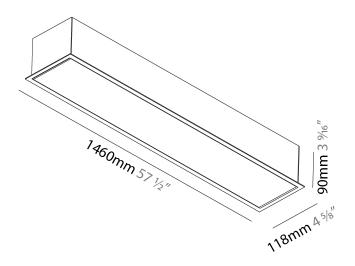

| Diana. Fromene                                                                                                                                                                                                                                                                                                                                                                                                                                                                                                                                                                                                                                                                                                                                                                                                                                                                                                                                                                                                                                                                                                                                                                                                                                                                                                                                                                                                                                                                                                                                                                                                                                                                                                                                                                                                                                                                                                                                                                                                                                                                                                                 |
|--------------------------------------------------------------------------------------------------------------------------------------------------------------------------------------------------------------------------------------------------------------------------------------------------------------------------------------------------------------------------------------------------------------------------------------------------------------------------------------------------------------------------------------------------------------------------------------------------------------------------------------------------------------------------------------------------------------------------------------------------------------------------------------------------------------------------------------------------------------------------------------------------------------------------------------------------------------------------------------------------------------------------------------------------------------------------------------------------------------------------------------------------------------------------------------------------------------------------------------------------------------------------------------------------------------------------------------------------------------------------------------------------------------------------------------------------------------------------------------------------------------------------------------------------------------------------------------------------------------------------------------------------------------------------------------------------------------------------------------------------------------------------------------------------------------------------------------------------------------------------------------------------------------------------------------------------------------------------------------------------------------------------------------------------------------------------------------------------------------------------------|
| Division: Architectural                                                                                                                                                                                                                                                                                                                                                                                                                                                                                                                                                                                                                                                                                                                                                                                                                                                                                                                                                                                                                                                                                                                                                                                                                                                                                                                                                                                                                                                                                                                                                                                                                                                                                                                                                                                                                                                                                                                                                                                                                                                                                                        |
| Mounting Type: Recessed                                                                                                                                                                                                                                                                                                                                                                                                                                                                                                                                                                                                                                                                                                                                                                                                                                                                                                                                                                                                                                                                                                                                                                                                                                                                                                                                                                                                                                                                                                                                                                                                                                                                                                                                                                                                                                                                                                                                                                                                                                                                                                        |
| Mounting Location: Ceiling                                                                                                                                                                                                                                                                                                                                                                                                                                                                                                                                                                                                                                                                                                                                                                                                                                                                                                                                                                                                                                                                                                                                                                                                                                                                                                                                                                                                                                                                                                                                                                                                                                                                                                                                                                                                                                                                                                                                                                                                                                                                                                     |
| Subcategory: Profile                                                                                                                                                                                                                                                                                                                                                                                                                                                                                                                                                                                                                                                                                                                                                                                                                                                                                                                                                                                                                                                                                                                                                                                                                                                                                                                                                                                                                                                                                                                                                                                                                                                                                                                                                                                                                                                                                                                                                                                                                                                                                                           |
| PHYSICAL                                                                                                                                                                                                                                                                                                                                                                                                                                                                                                                                                                                                                                                                                                                                                                                                                                                                                                                                                                                                                                                                                                                                                                                                                                                                                                                                                                                                                                                                                                                                                                                                                                                                                                                                                                                                                                                                                                                                                                                                                                                                                                                       |
| Shape: Rectangle                                                                                                                                                                                                                                                                                                                                                                                                                                                                                                                                                                                                                                                                                                                                                                                                                                                                                                                                                                                                                                                                                                                                                                                                                                                                                                                                                                                                                                                                                                                                                                                                                                                                                                                                                                                                                                                                                                                                                                                                                                                                                                               |
| Length (mm): 1460                                                                                                                                                                                                                                                                                                                                                                                                                                                                                                                                                                                                                                                                                                                                                                                                                                                                                                                                                                                                                                                                                                                                                                                                                                                                                                                                                                                                                                                                                                                                                                                                                                                                                                                                                                                                                                                                                                                                                                                                                                                                                                              |
| Length (in): $57\frac{1}{2}$                                                                                                                                                                                                                                                                                                                                                                                                                                                                                                                                                                                                                                                                                                                                                                                                                                                                                                                                                                                                                                                                                                                                                                                                                                                                                                                                                                                                                                                                                                                                                                                                                                                                                                                                                                                                                                                                                                                                                                                                                                                                                                   |
| Width (mm): 118                                                                                                                                                                                                                                                                                                                                                                                                                                                                                                                                                                                                                                                                                                                                                                                                                                                                                                                                                                                                                                                                                                                                                                                                                                                                                                                                                                                                                                                                                                                                                                                                                                                                                                                                                                                                                                                                                                                                                                                                                                                                                                                |
| Width (in): 4 5/8                                                                                                                                                                                                                                                                                                                                                                                                                                                                                                                                                                                                                                                                                                                                                                                                                                                                                                                                                                                                                                                                                                                                                                                                                                                                                                                                                                                                                                                                                                                                                                                                                                                                                                                                                                                                                                                                                                                                                                                                                                                                                                              |
| Height (mm): 90                                                                                                                                                                                                                                                                                                                                                                                                                                                                                                                                                                                                                                                                                                                                                                                                                                                                                                                                                                                                                                                                                                                                                                                                                                                                                                                                                                                                                                                                                                                                                                                                                                                                                                                                                                                                                                                                                                                                                                                                                                                                                                                |
| Height (in): 3 % 16                                                                                                                                                                                                                                                                                                                                                                                                                                                                                                                                                                                                                                                                                                                                                                                                                                                                                                                                                                                                                                                                                                                                                                                                                                                                                                                                                                                                                                                                                                                                                                                                                                                                                                                                                                                                                                                                                                                                                                                                                                                                                                            |
| Ceiling Thickness (mm): 10 / 12.5 / 15 / 25 / 30                                                                                                                                                                                                                                                                                                                                                                                                                                                                                                                                                                                                                                                                                                                                                                                                                                                                                                                                                                                                                                                                                                                                                                                                                                                                                                                                                                                                                                                                                                                                                                                                                                                                                                                                                                                                                                                                                                                                                                                                                                                                               |
| Ceiling Thickness (in): 3/8 or 1/2 or 9/16 or 1 or 1 3/16                                                                                                                                                                                                                                                                                                                                                                                                                                                                                                                                                                                                                                                                                                                                                                                                                                                                                                                                                                                                                                                                                                                                                                                                                                                                                                                                                                                                                                                                                                                                                                                                                                                                                                                                                                                                                                                                                                                                                                                                                                                                      |
| Min. Recessing Depth (mm): 145                                                                                                                                                                                                                                                                                                                                                                                                                                                                                                                                                                                                                                                                                                                                                                                                                                                                                                                                                                                                                                                                                                                                                                                                                                                                                                                                                                                                                                                                                                                                                                                                                                                                                                                                                                                                                                                                                                                                                                                                                                                                                                 |
| Min. Recessing Depth (in): 5 11/16                                                                                                                                                                                                                                                                                                                                                                                                                                                                                                                                                                                                                                                                                                                                                                                                                                                                                                                                                                                                                                                                                                                                                                                                                                                                                                                                                                                                                                                                                                                                                                                                                                                                                                                                                                                                                                                                                                                                                                                                                                                                                             |
| Light Distribution: Direct                                                                                                                                                                                                                                                                                                                                                                                                                                                                                                                                                                                                                                                                                                                                                                                                                                                                                                                                                                                                                                                                                                                                                                                                                                                                                                                                                                                                                                                                                                                                                                                                                                                                                                                                                                                                                                                                                                                                                                                                                                                                                                     |
| Weight (kg): 6.771                                                                                                                                                                                                                                                                                                                                                                                                                                                                                                                                                                                                                                                                                                                                                                                                                                                                                                                                                                                                                                                                                                                                                                                                                                                                                                                                                                                                                                                                                                                                                                                                                                                                                                                                                                                                                                                                                                                                                                                                                                                                                                             |
| Weight (lbs): 14.90                                                                                                                                                                                                                                                                                                                                                                                                                                                                                                                                                                                                                                                                                                                                                                                                                                                                                                                                                                                                                                                                                                                                                                                                                                                                                                                                                                                                                                                                                                                                                                                                                                                                                                                                                                                                                                                                                                                                                                                                                                                                                                            |
| Diffuser: PMMA - Opal or Micro-Prism                                                                                                                                                                                                                                                                                                                                                                                                                                                                                                                                                                                                                                                                                                                                                                                                                                                                                                                                                                                                                                                                                                                                                                                                                                                                                                                                                                                                                                                                                                                                                                                                                                                                                                                                                                                                                                                                                                                                                                                                                                                                                           |
| $\label{eq:fixture} Finish: ANA / SSR / BKV / CWI / CRY / HAB / MSR / UFT / ITA / RUA / OGR / FTG / MYG / RWR / LOD / PUS / FRO / FUP / KIA / POP / BLS / SPG / FUR / RUA / POP / BLS / SPG / FUR / F$ |
|                                                                                                                                                                                                                                                                                                                                                                                                                                                                                                                                                                                                                                                                                                                                                                                                                                                                                                                                                                                                                                                                                                                                                                                                                                                                                                                                                                                                                                                                                                                                                                                                                                                                                                                                                                                                                                                                                                                                                                                                                                                                                                                                |

### Cut-out Measurements: 1450mm / 57 1/16" x 107mm / 4 3/16" ELECTRICAL

Fixture Material: Aluminum

Lamp Type: LED (Zhaga Standard) Input Wattage (W): 25 Total Output Wattage (W): 20 Dimming: Non-Dimming / Phase Dimming (120Vac only) / 0-10V **Dimming** Driver Included: Yes Driver Location: Integrated Driver Type: Constant Current - 120 / 277Vac Driver Class: Class 2 Input Voltage (V): 120 - 277 Constant Current (MA): 350