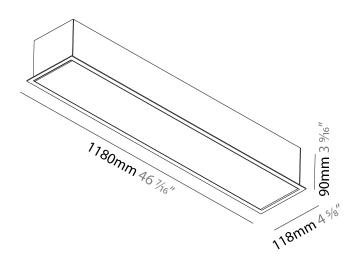

| Division. Architecturat                                   |
|-----------------------------------------------------------|
| Mounting Type: Recessed                                   |
| Mounting Location: Ceiling                                |
| Subcategory: Profile                                      |
| PHYSICAL                                                  |
| Shape: Rectangle                                          |
| Length (mm): 1180                                         |
| Length (in): 46 $\frac{7}{16}$                            |
| Width (mm): 118                                           |
| Width (in): 4 ½                                           |
| Height (mm): 90                                           |
| Height (in): 3 % 16                                       |
| Ceiling Thickness (mm): 10 / 12.5 / 15 / 25 / 30          |
| Ceiling Thickness (in): 3/8 or 1/2 or 9/16 or 1 or 1 3/16 |
| Min. Recessing Depth (mm): 145                            |
| Min. Recessing Depth (in): 5 11/16                        |
| Light Distribution: Direct                                |
| Weight (kg): 5.556                                        |
| Weight (lbs): 12.22                                       |