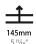

| Division: Architectural                                                    |        |
|----------------------------------------------------------------------------|--------|
| Mounting Type: Recessed                                                    |        |
| Mounting Location: Ceiling                                                 |        |
| Subcategory: Profile                                                       |        |
| PHYSICAL                                                                   |        |
| Shape: Rectangle                                                           |        |
| Length (mm): 1740                                                          |        |
| Length (in): 68 ½                                                          |        |
| Width (mm): 118                                                            |        |
| Width (in): 4 <sup>5</sup> / <sub>8</sub>                                  |        |
| Height (mm): 90                                                            |        |
| Height (in): 3 % 16                                                        |        |
| Ceiling Thickness (mm): 10 / 12.5 / 15 / 25 / 30                           |        |
| Ceiling Thickness (in): 3/8 or 1/2 or 9/16 or 1 or 1 3/16                  |        |
| Min. Recessing Depth (mm): 145                                             |        |
| Min. Recessing Depth (in): 5 11/16                                         |        |
| Light Distribution: Direct                                                 |        |
| Weight (kg): 8.078                                                         |        |
| Weight (lbs): 17.77                                                        |        |
| Diffuser: PMMA - Opal or Micro-Prism                                       |        |
| First-one Finish ANIA / CCD / DIO/ / CON/ / CDV / LIAD /MCD / LIET / LTA / | DILA / |

Min. Recessing Depth (mm): 145 Min. Recessing Depth (in):  $5^{11}/_{16}$ 

Light Distribution: Direct

Weight (kg): 9.296 Weight (lbs): 20.45

Diffuser: PMMA - Opal or Micro-Prism

Fixture Finish: ANA / SSR / BKV / CWI / CRY / HAB /MSR / UFT / ITA / RUA / OGR / FTG / MYG / RWR / LOD / PUS / FRO / FUP / KIA / POP / BLS / SPG / MEY / GOH / GUM / CHC / COM / ABZ / JAG / OBR / MOS / ROR