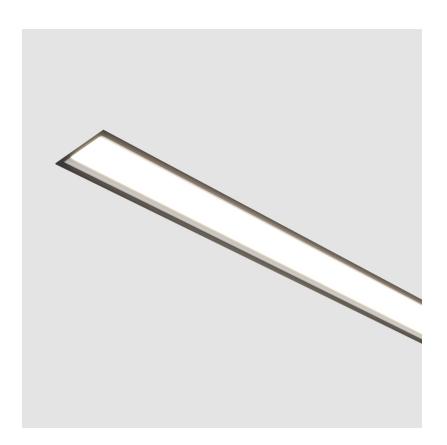

### **GENERAL**

| Series: Idaho              |  |
|----------------------------|--|
| Subseries: Idaho 100       |  |
| Brand: Prolicht            |  |
| Division: Architectural    |  |
| Mounting Type: Recessed    |  |
| Mounting Location: Ceiling |  |
| Subcategory: Profile       |  |

| Diana. Fromene                                                                                                                                                                                                                                                                                                                                                                                                                                                                                                                                                                                                                                                                                                                                                                                                                                                                                                                                                                                                                                                                                                                                                                                                                                                                                                                                                                                                                                                                                                                                                                                                                                                                                                                                                                                                                                                                                                                                                                                                                                                                                                                 |
|--------------------------------------------------------------------------------------------------------------------------------------------------------------------------------------------------------------------------------------------------------------------------------------------------------------------------------------------------------------------------------------------------------------------------------------------------------------------------------------------------------------------------------------------------------------------------------------------------------------------------------------------------------------------------------------------------------------------------------------------------------------------------------------------------------------------------------------------------------------------------------------------------------------------------------------------------------------------------------------------------------------------------------------------------------------------------------------------------------------------------------------------------------------------------------------------------------------------------------------------------------------------------------------------------------------------------------------------------------------------------------------------------------------------------------------------------------------------------------------------------------------------------------------------------------------------------------------------------------------------------------------------------------------------------------------------------------------------------------------------------------------------------------------------------------------------------------------------------------------------------------------------------------------------------------------------------------------------------------------------------------------------------------------------------------------------------------------------------------------------------------|
| Division: Architectural                                                                                                                                                                                                                                                                                                                                                                                                                                                                                                                                                                                                                                                                                                                                                                                                                                                                                                                                                                                                                                                                                                                                                                                                                                                                                                                                                                                                                                                                                                                                                                                                                                                                                                                                                                                                                                                                                                                                                                                                                                                                                                        |
| Mounting Type: Recessed                                                                                                                                                                                                                                                                                                                                                                                                                                                                                                                                                                                                                                                                                                                                                                                                                                                                                                                                                                                                                                                                                                                                                                                                                                                                                                                                                                                                                                                                                                                                                                                                                                                                                                                                                                                                                                                                                                                                                                                                                                                                                                        |
| Mounting Location: Ceiling                                                                                                                                                                                                                                                                                                                                                                                                                                                                                                                                                                                                                                                                                                                                                                                                                                                                                                                                                                                                                                                                                                                                                                                                                                                                                                                                                                                                                                                                                                                                                                                                                                                                                                                                                                                                                                                                                                                                                                                                                                                                                                     |
| Subcategory: Profile                                                                                                                                                                                                                                                                                                                                                                                                                                                                                                                                                                                                                                                                                                                                                                                                                                                                                                                                                                                                                                                                                                                                                                                                                                                                                                                                                                                                                                                                                                                                                                                                                                                                                                                                                                                                                                                                                                                                                                                                                                                                                                           |
| PHYSICAL                                                                                                                                                                                                                                                                                                                                                                                                                                                                                                                                                                                                                                                                                                                                                                                                                                                                                                                                                                                                                                                                                                                                                                                                                                                                                                                                                                                                                                                                                                                                                                                                                                                                                                                                                                                                                                                                                                                                                                                                                                                                                                                       |
| Shape: Rectangle                                                                                                                                                                                                                                                                                                                                                                                                                                                                                                                                                                                                                                                                                                                                                                                                                                                                                                                                                                                                                                                                                                                                                                                                                                                                                                                                                                                                                                                                                                                                                                                                                                                                                                                                                                                                                                                                                                                                                                                                                                                                                                               |
| Length (mm): 1460                                                                                                                                                                                                                                                                                                                                                                                                                                                                                                                                                                                                                                                                                                                                                                                                                                                                                                                                                                                                                                                                                                                                                                                                                                                                                                                                                                                                                                                                                                                                                                                                                                                                                                                                                                                                                                                                                                                                                                                                                                                                                                              |
| Length (in): $57\frac{1}{2}$                                                                                                                                                                                                                                                                                                                                                                                                                                                                                                                                                                                                                                                                                                                                                                                                                                                                                                                                                                                                                                                                                                                                                                                                                                                                                                                                                                                                                                                                                                                                                                                                                                                                                                                                                                                                                                                                                                                                                                                                                                                                                                   |
| Width (mm): 118                                                                                                                                                                                                                                                                                                                                                                                                                                                                                                                                                                                                                                                                                                                                                                                                                                                                                                                                                                                                                                                                                                                                                                                                                                                                                                                                                                                                                                                                                                                                                                                                                                                                                                                                                                                                                                                                                                                                                                                                                                                                                                                |
| Width (in): 4 5/8                                                                                                                                                                                                                                                                                                                                                                                                                                                                                                                                                                                                                                                                                                                                                                                                                                                                                                                                                                                                                                                                                                                                                                                                                                                                                                                                                                                                                                                                                                                                                                                                                                                                                                                                                                                                                                                                                                                                                                                                                                                                                                              |
| Height (mm): 90                                                                                                                                                                                                                                                                                                                                                                                                                                                                                                                                                                                                                                                                                                                                                                                                                                                                                                                                                                                                                                                                                                                                                                                                                                                                                                                                                                                                                                                                                                                                                                                                                                                                                                                                                                                                                                                                                                                                                                                                                                                                                                                |
| Height (in): 3 % 16                                                                                                                                                                                                                                                                                                                                                                                                                                                                                                                                                                                                                                                                                                                                                                                                                                                                                                                                                                                                                                                                                                                                                                                                                                                                                                                                                                                                                                                                                                                                                                                                                                                                                                                                                                                                                                                                                                                                                                                                                                                                                                            |
| Ceiling Thickness (mm): 10 / 12.5 / 15 / 25 / 30                                                                                                                                                                                                                                                                                                                                                                                                                                                                                                                                                                                                                                                                                                                                                                                                                                                                                                                                                                                                                                                                                                                                                                                                                                                                                                                                                                                                                                                                                                                                                                                                                                                                                                                                                                                                                                                                                                                                                                                                                                                                               |
| Ceiling Thickness (in): 3/8 or 1/2 or 9/16 or 1 or 1 3/16                                                                                                                                                                                                                                                                                                                                                                                                                                                                                                                                                                                                                                                                                                                                                                                                                                                                                                                                                                                                                                                                                                                                                                                                                                                                                                                                                                                                                                                                                                                                                                                                                                                                                                                                                                                                                                                                                                                                                                                                                                                                      |
| Min. Recessing Depth (mm): 145                                                                                                                                                                                                                                                                                                                                                                                                                                                                                                                                                                                                                                                                                                                                                                                                                                                                                                                                                                                                                                                                                                                                                                                                                                                                                                                                                                                                                                                                                                                                                                                                                                                                                                                                                                                                                                                                                                                                                                                                                                                                                                 |
| Min. Recessing Depth (in): 5 11/16                                                                                                                                                                                                                                                                                                                                                                                                                                                                                                                                                                                                                                                                                                                                                                                                                                                                                                                                                                                                                                                                                                                                                                                                                                                                                                                                                                                                                                                                                                                                                                                                                                                                                                                                                                                                                                                                                                                                                                                                                                                                                             |
| Light Distribution: Direct                                                                                                                                                                                                                                                                                                                                                                                                                                                                                                                                                                                                                                                                                                                                                                                                                                                                                                                                                                                                                                                                                                                                                                                                                                                                                                                                                                                                                                                                                                                                                                                                                                                                                                                                                                                                                                                                                                                                                                                                                                                                                                     |
| Weight (kg): 6.771                                                                                                                                                                                                                                                                                                                                                                                                                                                                                                                                                                                                                                                                                                                                                                                                                                                                                                                                                                                                                                                                                                                                                                                                                                                                                                                                                                                                                                                                                                                                                                                                                                                                                                                                                                                                                                                                                                                                                                                                                                                                                                             |
| Weight (lbs): 14.90                                                                                                                                                                                                                                                                                                                                                                                                                                                                                                                                                                                                                                                                                                                                                                                                                                                                                                                                                                                                                                                                                                                                                                                                                                                                                                                                                                                                                                                                                                                                                                                                                                                                                                                                                                                                                                                                                                                                                                                                                                                                                                            |
| Diffuser: PMMA - Opal or Micro-Prism                                                                                                                                                                                                                                                                                                                                                                                                                                                                                                                                                                                                                                                                                                                                                                                                                                                                                                                                                                                                                                                                                                                                                                                                                                                                                                                                                                                                                                                                                                                                                                                                                                                                                                                                                                                                                                                                                                                                                                                                                                                                                           |
| $\label{eq:fixture} Finish: ANA / SSR / BKV / CWI / CRY / HAB / MSR / UFT / ITA / RUA / OGR / FTG / MYG / RWR / LOD / PUS / FRO / FUP / KIA / POP / BLS / SPG / FUR / RUA / POP / BLS / SPG / FUR / F$ |
|                                                                                                                                                                                                                                                                                                                                                                                                                                                                                                                                                                                                                                                                                                                                                                                                                                                                                                                                                                                                                                                                                                                                                                                                                                                                                                                                                                                                                                                                                                                                                                                                                                                                                                                                                                                                                                                                                                                                                                                                                                                                                                                                |