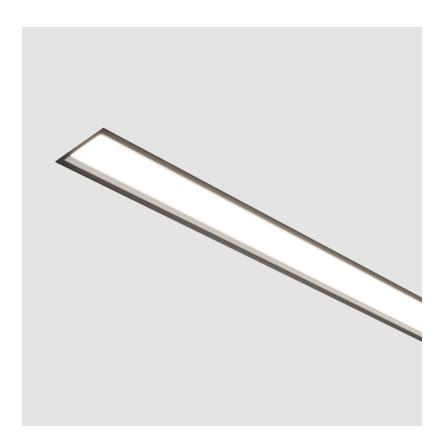

### **GENERAL**

| Series: Idaho              |  |
|----------------------------|--|
| Subseries: Idaho 100       |  |
| Brand: Prolicht            |  |
| Division: Architectural    |  |
| Mounting Type: Recessed    |  |
| Mounting Location: Ceiling |  |
| Subcategory: Profile       |  |

| Mounting Type: Recessed                                   |
|-----------------------------------------------------------|
| Mounting Location: Ceiling                                |
| Subcategory: Profile                                      |
| PHYSICAL                                                  |
| Shape: Rectangle                                          |
| Length (mm): 900                                          |
| Length (in): 35 7/16                                      |
| Width (mm): 118                                           |
| Width (in): 4 ½                                           |
| Height (mm): 90                                           |
| Height (in): 3 <sup>9</sup> / <sub>16</sub>               |
| Ceiling Thickness (mm): 10 / 12.5 / 15 / 25 / 30          |
| Ceiling Thickness (in): 3/8 or 1/2 or 9/16 or 1 or 1 3/16 |
| Min. Recessing Depth (mm): 145                            |
| Min. Recessing Depth (in): 5 11/16                        |
| Light Distribution: Direct                                |
|                                                           |