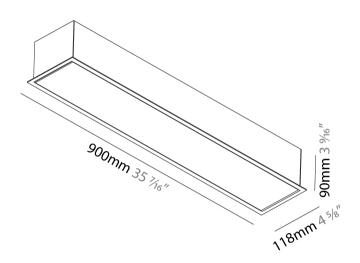

| Mounting Type: Recessed                                   |
|-----------------------------------------------------------|
| Mounting Location: Ceiling                                |
| Subcategory: Profile                                      |
| PHYSICAL                                                  |
| Shape: Rectangle                                          |
| Length (mm): 900                                          |
| Length (in): 35 7/16                                      |
| Width (mm): 118                                           |
| Width (in): 4 ½                                           |
| Height (mm): 90                                           |
| Height (in): 3 <sup>9</sup> / <sub>16</sub>               |
| Ceiling Thickness (mm): 10 / 12.5 / 15 / 25 / 30          |
| Ceiling Thickness (in): 3/8 or 1/2 or 9/16 or 1 or 1 3/16 |
| Min. Recessing Depth (mm): 145                            |
| Min. Recessing Depth (in): 5 11/16                        |
| Light Distribution: Direct                                |
|                                                           |