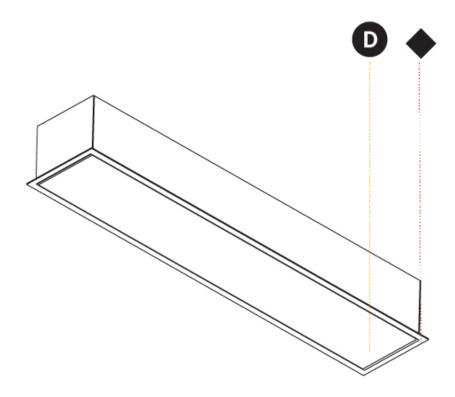

# **IDAHO 100 RECESSED**

| A35680-     |         | -           | -         | -        |   |  |
|-------------|---------|-------------|-----------|----------|---|--|
| base number | LED     | Color       | Finishes  | Diffuser | _ |  |
|             | Dimming | Temperature | (Diamond) | Ontions  |   |  |

1.To build a product code in our configurator select the specify button on the base model # product page

2. To build a manual product code on this datasheet choose from the options listed below in blue font and add the suffix to the base model #

| Mounting Type: Recessed                                   |
|-----------------------------------------------------------|
| Mounting Location: Ceiling                                |
| Subcategory: Profile                                      |
| PHYSICAL                                                  |
| Shape: Rectangle                                          |
| Length (mm): 900                                          |
| Length (in): 35 7/16                                      |
| Width (mm): 118                                           |
| Width (in): 4 ½                                           |
| Height (mm): 90                                           |
| Height (in): 3 <sup>9</sup> / <sub>16</sub>               |
| Ceiling Thickness (mm): 10 / 12.5 / 15 / 25 / 30          |
| Ceiling Thickness (in): 3/8 or 1/2 or 9/16 or 1 or 1 3/16 |
| Min. Recessing Depth (mm): 145                            |
| Min. Recessing Depth (in): 5 11/16                        |
| Light Distribution: Direct                                |
|                                                           |

Fixture Material: Aluminum

Cut-out Measurements: 890mm / 35 1/16" x 107mm / 4 3/16"