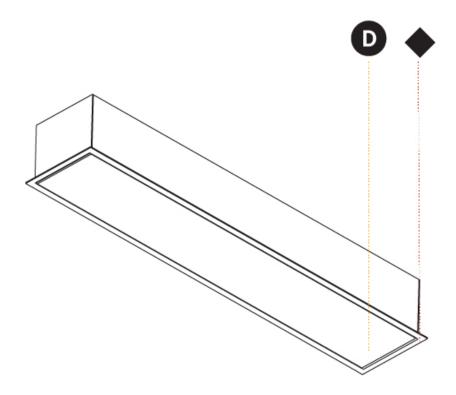

# **IDAHO 100 RECESSED**

| A35680-     |         | -           | -         | -        |   |  |
|-------------|---------|-------------|-----------|----------|---|--|
| base number | LED     | Color       | Finishes  | Diffuser | _ |  |
|             | Dimming | Temperature | (Diamond) | Ontions  |   |  |

1.To build a product code in our configurator select the specify button on the base model # product page

2. To build a manual product code on this datasheet choose from the options listed below in blue font and add the suffix to the base model #